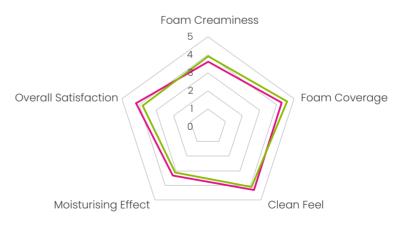

## **Consumer Perception**

SYMPARE MES stands out with its rich, creamy foam, gentle yet effective cleansing action, and refreshing afterwash feel—earning consumer praise and performing on par with leading market sample.

## A larger pentagon indicates better performance across key metrics

A consumer test was conducted with 10 untrained panelists, aged 18 to 50, using a single-blind method to evaluate the performance of the foaming hand wash formulated with SYMPARE MES.