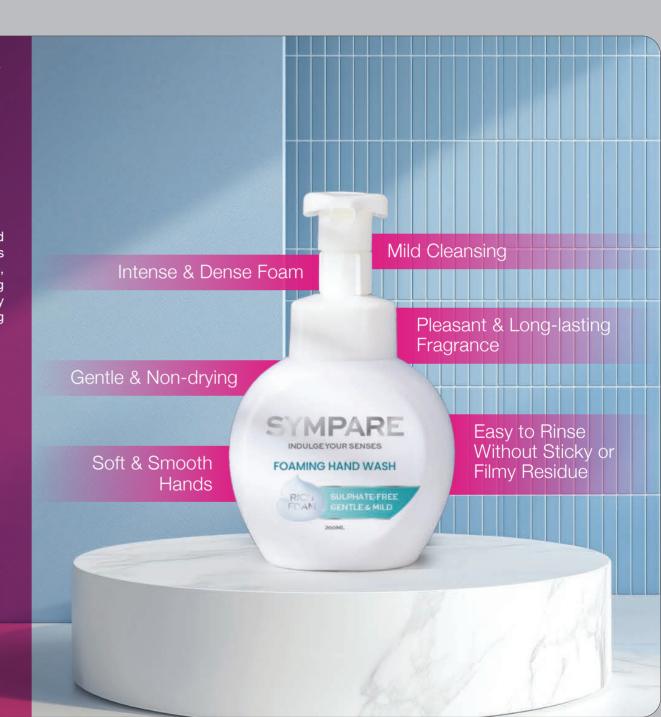

Foaming Hand Wash

# Gentle Care, Luxurious Hand Cleaning

**SYMPARE MES** is crafted to provide an effective yet gentle hand wash. It forms a rich, dense foam that removes dirt and impurities while maintaining the skin's natural moisture. As a sulphate-free, eco-friendly ingredient, **SYMPARE MES** helps keep hands feeling soft, smooth, and nourished, without the drying effects commonly found in traditional soaps. Enjoy a refreshing clean that lasts long after you rinse.