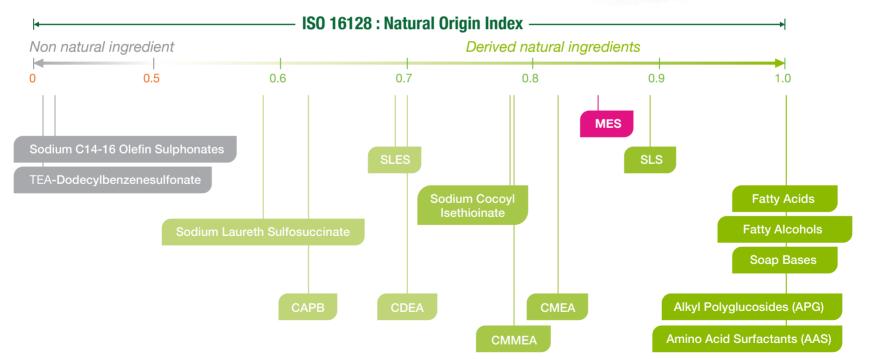

## Natural Ingredient

Many of today's consumers are demanding greater transparency in the products they purchase, including knowing where their products come from and what their ingredients are. SYMPARE MES contains more than 50% of natural raw materials and is defined as derived natural ingredient according to ISO 16128. SYMPARE MES is a suitable alternative ingredient for the "natural" trend in the personal care industry. SYMPARE MES is recommended for high-growth natural consumer product categories such as baby care, personal care, and cosmetics transitioned their offerings to cater to this new generation of consumers.

SYMPARE MES

The right balance between product performance and naturality