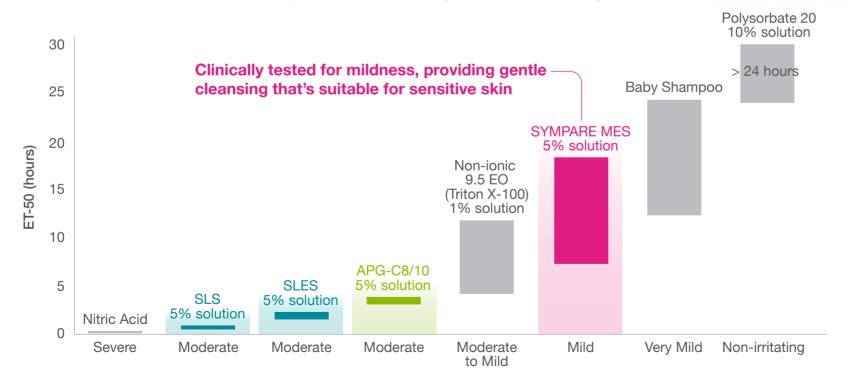

### Mild to the Skin

Mildness to the skin is another key benefit that SYMPARE MES needs to deliver to consumers. Mildness is most commonly associated with the absence of skin irritation such as redness, heat, swelling and pain. SYMPARE MES is evaluated with Epiderm Skin Irritation Test utilises the 3D *in vitro* reconstructed human epidermal (RHE) model. SYMPARE MES is categorised as MILD comparing to the selected benchmarks.

## **Irritancy Potential**

In vitro EpiDerm MTT ET-50 Assay: Benchmark Groupings & ET-50 Values