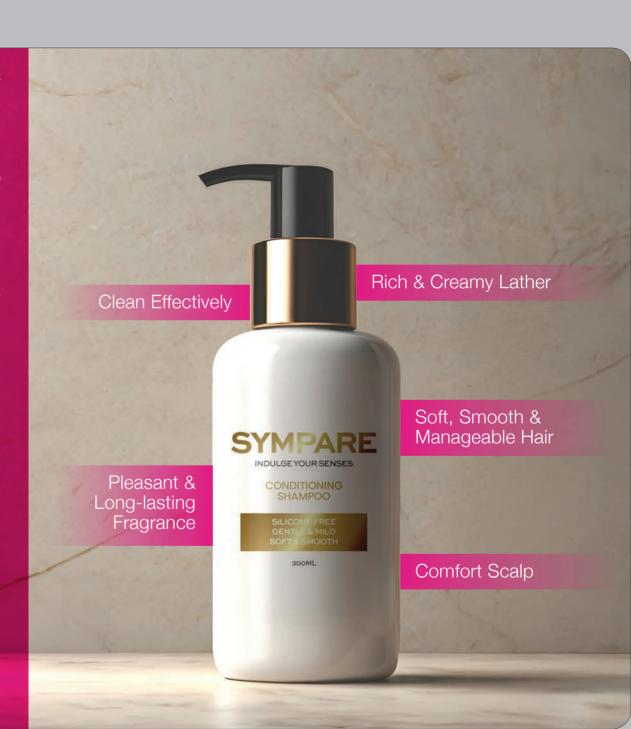

#### **End-user Applications**

Shampoo

Saby Care

**Hand Wash** 

**Facial Wash** 

**Body Bath** 

# The Ideal Balance of Performance, Mildness & Sustainability

**SYMPARE MES** delivers effective cleansing with gentle care. Many surfactants focus on either mildness or effectiveness, but **SYMPARE MES** excels at both. It's the ideal choice for clean beauty formulations, sourced from renewable, biodegradable plant sources. Whether creating shampoos, body washes, or baby care products, **SYMPARE MES** ensures a gentle yet thorough cleanse every time.

**SYMPARE MES** improves combability by up to 40% in shampoo formulations, making hair easier to style and enhancing hair elasticity for better shaping.