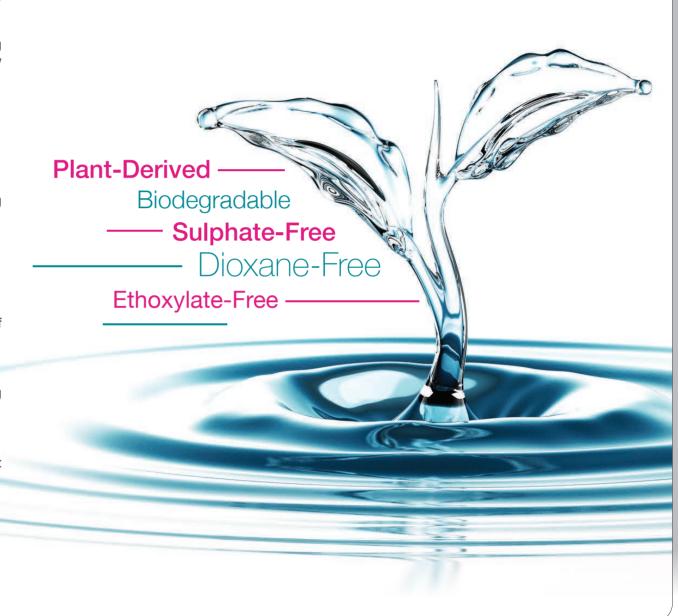

#### 1,4-Dioxane-Free

Ensure safety and regulatory compliance by eliminating 1,4-dioxane, a potential carcinogen.

#### **Sulphate-Free**

No harsh sulphates, making it gentler on skin and scalp.

#### **EO-Free**

Eliminates ethoxylated ingredients to reduce the risk of contamination.

#### Plant-derived and Biodegradable

A sustainable and environmentally friendly surfactant choice.