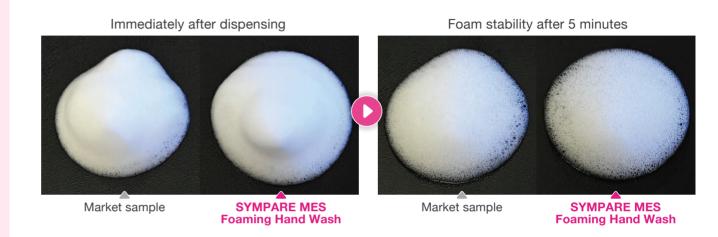

### Foam Performance

SYMPARE MES produces rich and even foam with texture and density that is comparable with market sample both at the initial stage and after 5 minutes.