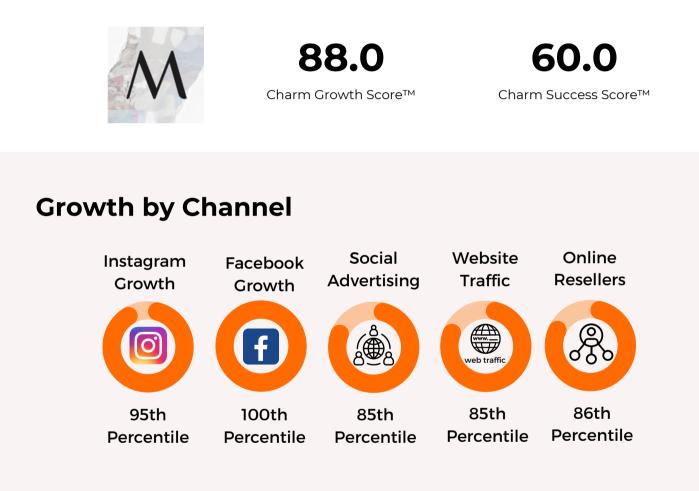

# 8. <u>ROSALIQUE</u>

Rosalique is a skincare brand specializing in products designed to address redness and sensitive skin. Their flagship product, the 3-in-1 Anti-Redness Miracle Formula, combines concealing, treating, and protecting properties to help individuals with rosacea and redness-prone skin.

Charm Success Score™

### **Growth by Channel**