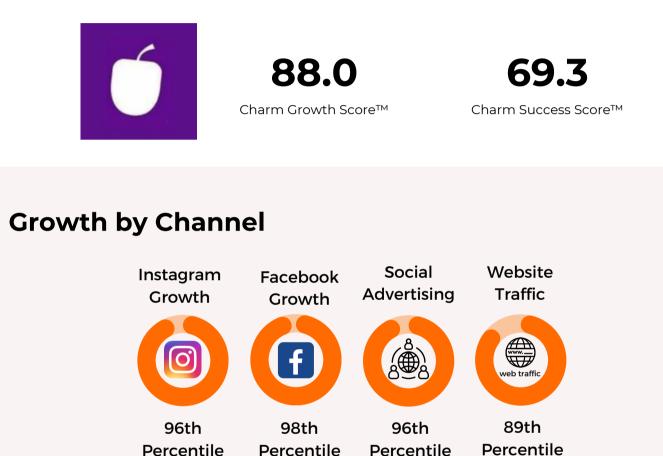

## 18. <u>MAGIA NATURAL</u>

Magia Natural is a Colombian brand specializing in natural skincare and beauty products. They focus on using locally sourced, natural ingredients to create products that promote healthy skin and hair.

**87.1** Charm Growth Score™

68.1 Charm Success Score™

### **Growth by Channel**