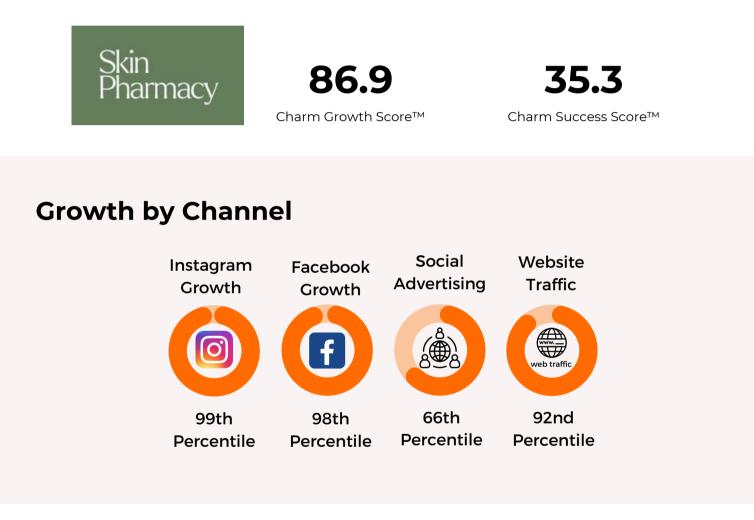

# 20. <u>SKIN PHARMACY</u>

Skin Pharmacy is a UK-based skincare brand that focuses on providing effective skincare solutions. They offer a range of products formulated with active ingredients aimed at addressing various skin concerns, such as aging, pigmentation, and acne. The brand emphasizes science-backed formulations to deliver visible results.

Charm Success Score™

### **Growth by Channel**