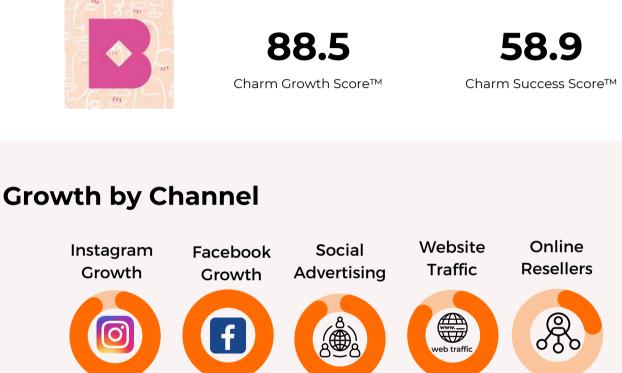

# 8. <u>ROSALIQUE</u>

Rosalique is a skincare brand specializing in products designed to address redness and sensitive skin. Their flagship product, the 3-in-1 Anti-Redness Miracle Formula, combines concealing, treating, and protecting properties to help individuals with rosacea and redness-prone skin.

Charm Success Score™

### **Growth by Channel**