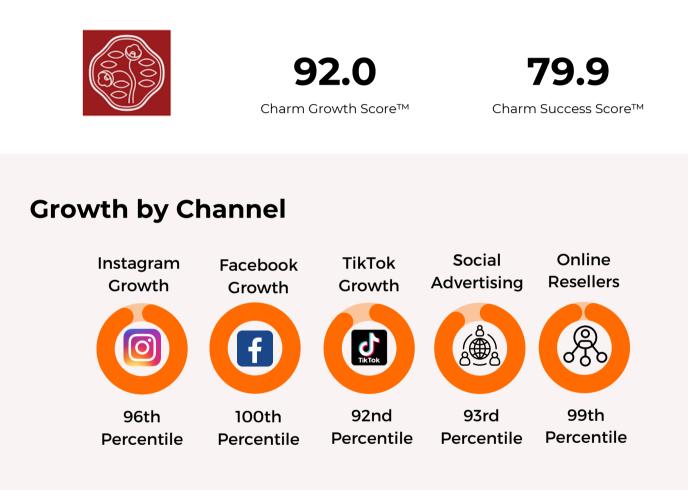

The Charm Team has ranked these breaking-out beauty brands based on The Charm Growth Score<sup>™</sup>. This score calculates growth based on social media growth, website traffic, and more. The score indicates that the brand is growing X percentile faster than other brands.

Charm Success Score™

### **Growth by Channel**