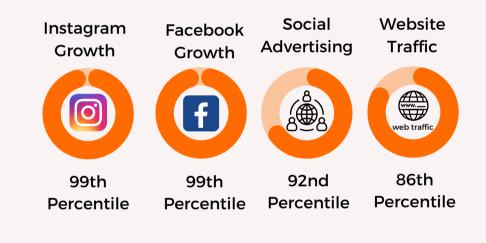

# 22. <u>REVITALASH</u>

RevitaLash® Cosmetics is a brand specializing in eyelash and eyebrow conditioning products. In Italy, RevitaLash Italia offers a range of products designed to enhance the natural beauty of lashes and brows, including their renowned RevitaLash® Advanced Eyelash Conditioner. The brand focuses on scientifically advanced formulations to promote the health and beauty of eyelashes and eyebrows.

94th Percentile

98th Percentile

87th Percentile

92nd Percentile

## **Sample Products**

Lash & Brow Masque Omaggio

Double-Ended Volume Set

LASH WONDERS COLLECTION -RevitaLash Advanced