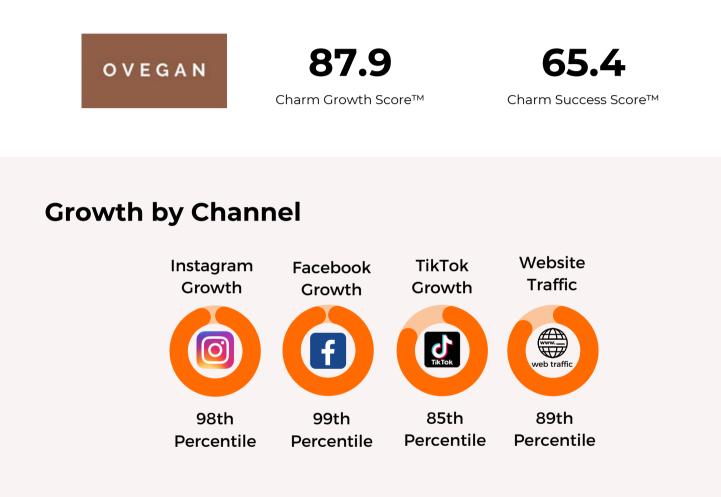

# 11. <u>PLUM GOODNESS</u>

Plum Goodness is an Indian beauty brand that focuses on creating skincare, haircare, and body care products that are 100% vegan and cruelty-free. They emphasize the use of natural ingredients and are committed to sustainability, offering a range of products free from harmful chemicals.

## Sample Products

Cheek-A-Boo Shimmer Blush--128 Plum intended

10% Niacinamide Face Serum with Rice water

2% Niacinamide & Rice Water Gel Cream - Pack of 2