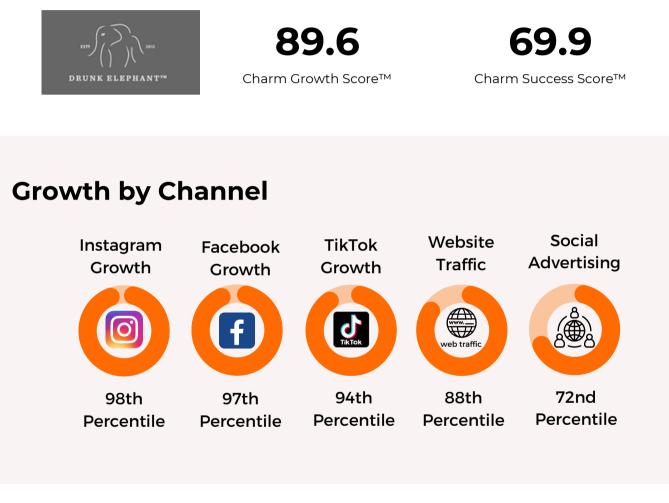

## 5. <u>DRUNK ELEPHANT</u>

Drunk Elephant is a U.S.-based skincare brand known for its commitment to using biocompatible ingredients. In Singapore, Drunk Elephant offers a range of skincare products free from what they call the "Suspicious 6": essential oils, drying alcohols, silicones, chemical sunscreens, fragrances/dyes, and SLS. Their philosophy centers on creating products that are effective and safe for all skin types.

The Charm Team has ranked these breaking-out beauty brands based on The Charm Growth Score<sup>™</sup>. This score calculates growth based on social media growth, website traffic, and more. The score indicates that the brand is growing X percentile faster than other brands.

### **Growth by Channel**