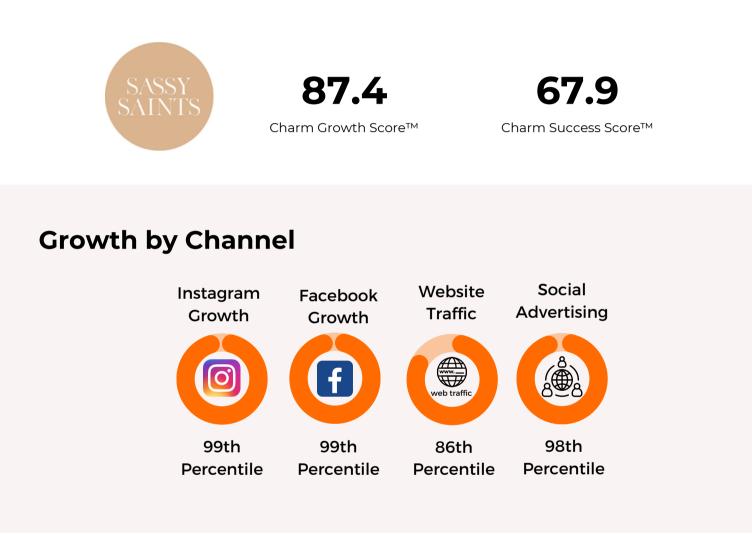

## 15. SASSY SAINTS - BRINGS THE SALON HOME

Sassy Saints is a beauty brand that aims to bring the salon experience to the comfort of your home. They offer a range of DIY beauty kits and products, allowing customers to achieve professional-quality results without visiting a salon.