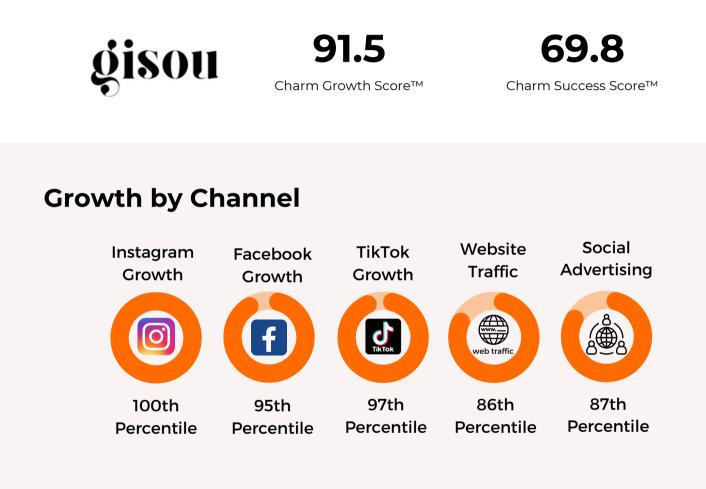

#### Find Breaking Out Brands in The Ecommerce Space

The <u>Charm</u> Team identified the top 25 breaking-out DTC brands by using <u>Charm's Prospector</u>. By searching across the beauty category for brands with a high Charm Growth Score<sup>™</sup> and a moderate Charm Success Score<sup>™</sup> we identified brands that are growing fast but haven't reached peak success. These brands are on the cusp of making it big right now and may just become household names in 2025.

The Charm Team has ranked these breaking-out beauty brands based on The Charm Growth Score<sup>™</sup>. This score calculates growth based on social media growth, website traffic, and more. The score indicates that the brand is growing X percentile faster than other brands.

### **Growth by Channel**