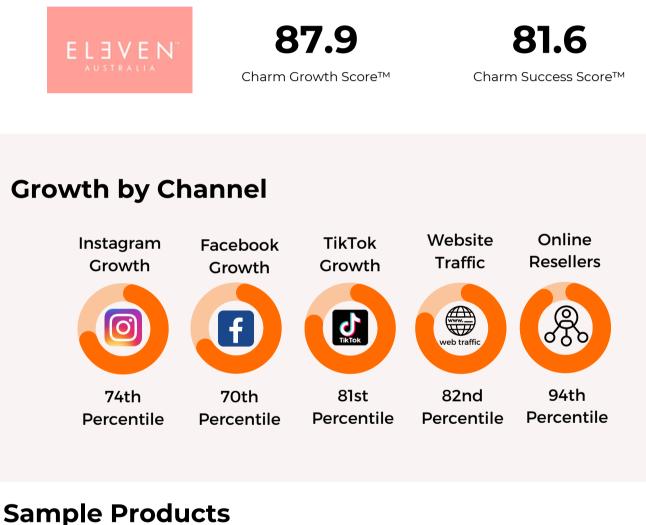

# 4. <u>ELEVEN AUSTRALIA</u>

ELEVEN Australia is a haircare and lifestyle brand that embodies the Australian lifestyle. Co-founded by Australian hairstylist Joey Scandizzo, the brand offers a range of hair and body products that are simple to use and effective, with a focus on high-performance ingredients.

### **Growth by Channel**

The Charm Team has ranked these breaking-out beauty brands based on The Charm Growth Score<sup>™</sup>. This score calculates growth based on social media growth, website traffic, and more. The score indicates that the brand is growing X percentile faster than other brands.