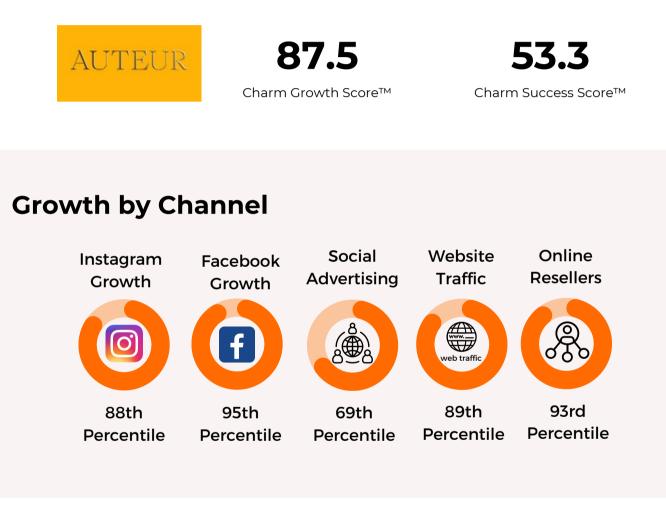

The Charm Team has ranked these breaking-out beauty brands based on The Charm Growth Score<sup>™</sup>. This score calculates growth based on social media growth, website traffic, and more. The score indicates that the brand is growing X percentile faster than other brands.

### **Growth by Channel**

# 13. <u>AUTEUR</u>

AUTEUR is a luxury skincare brand that combines advanced science with high-quality ingredients to create effective skincare solutions. They offer a range of products aimed at addressing various skin concerns, with a focus on anti-aging and skin rejuvenation.