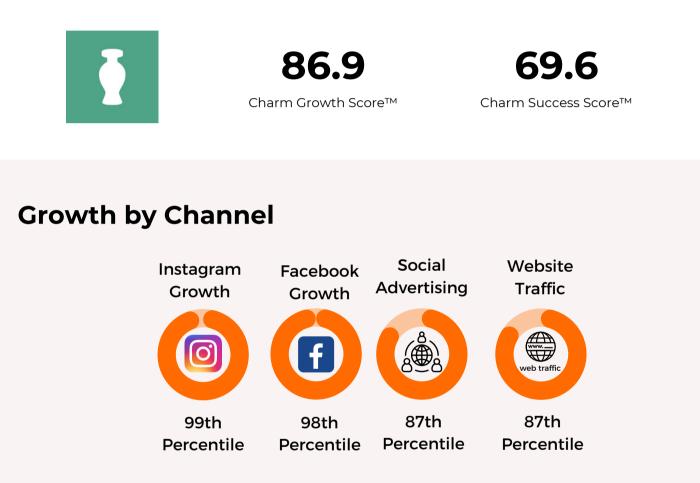

## 18. <u>MAGIA NATURAL</u>

Magia Natural is a Colombian brand specializing in natural skincare and beauty products. They focus on using locally sourced, natural ingredients to create products that promote healthy skin and hair.

**87.1** Charm Growth Score™

68.1 Charm Success Score™

### **Growth by Channel**