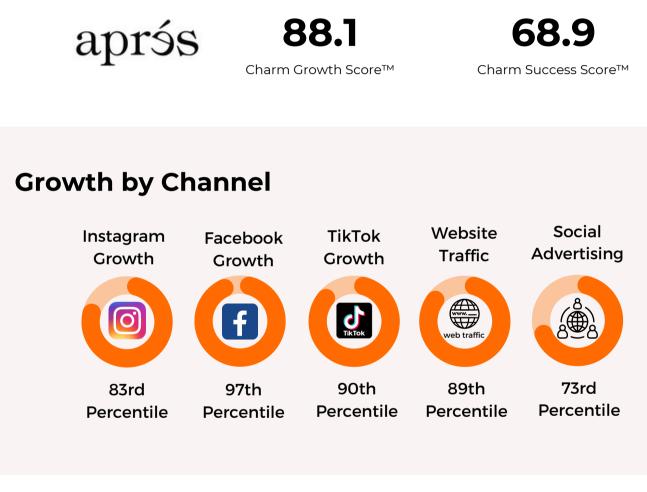

# 9. <u>APRES NAIL</u>

Après Nail is a brand known for revolutionizing the nail industry with its Gel-X system, the first soft gel nail extension system. In Japan, Après Nail offers a range of products, including gel colors, nail art accessories, and tools, catering to both professionals and enthusiasts seeking highquality nail solutions.