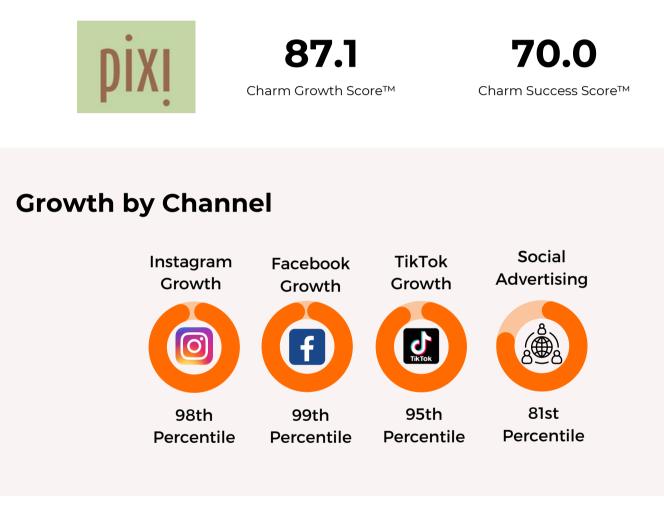

## 18. <u>MAGIA NATURAL</u>

Magia Natural is a Colombian brand specializing in natural skincare and beauty products. They focus on using locally sourced, natural ingredients to create products that promote healthy skin and hair.

**87.1** Charm Growth Score™

68.1 Charm Success Score™

### **Growth by Channel**

# 19. <u>PIXI BEAUTY</u>

Pixi Beauty is a UK-based cosmetics brand known for its skincare and makeup products that aim to bring out the natural beauty in everyone. In Canada, Pixi offers a range of products, including their famous Glow Tonic, that are designed to be simple, effective, and infused with botanicals.