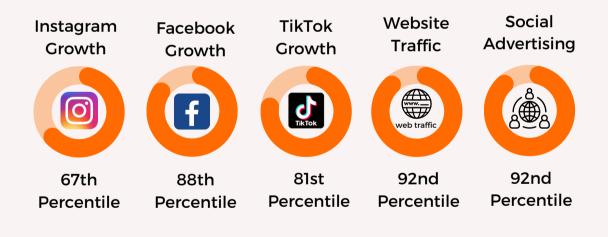

# 8. <u>ROSALIQUE</u>

Rosalique is a skincare brand specializing in products designed to address redness and sensitive skin. Their flagship product, the 3-in-1 Anti-Redness Miracle Formula, combines concealing, treating, and protecting properties to help individuals with rosacea and redness-prone skin.

Charm Success Score™

### **Growth by Channel**