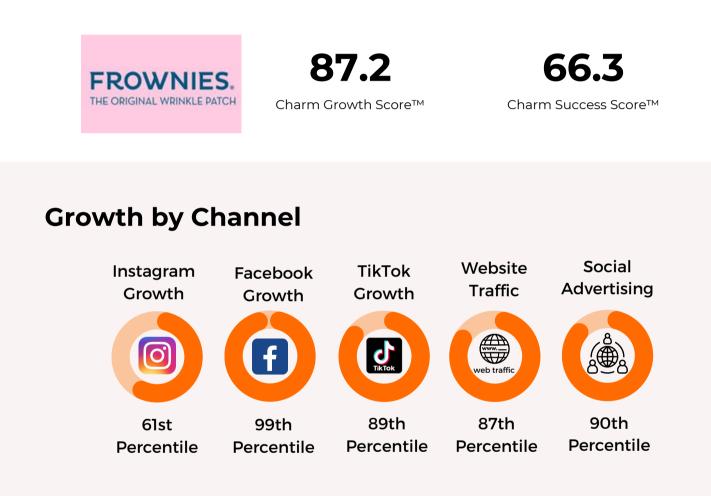

# 17. FROWNIES

Frownies is a skincare brand known for its facial patches designed to reduce the appearance of fine lines and wrinkles. In the UK, Frownies offers these non-invasive patches that work by gently re-educating the underlying muscles to provide a smoother appearance.

The Charm Team has ranked these breaking-out beauty brands based on The Charm Growth Score<sup>™</sup>. This score calculates growth based on social media growth, website traffic, and more. The score indicates that the brand is growing X percentile faster than other brands.

### **Growth by Channel**