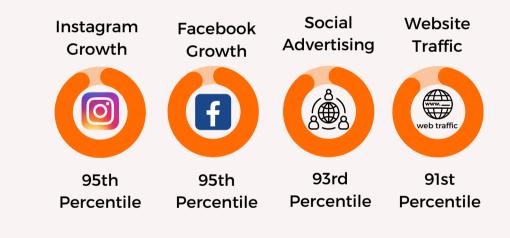

94th Percentile

100th Percentile

94th Percentile

89th Percentile

25th Percentile